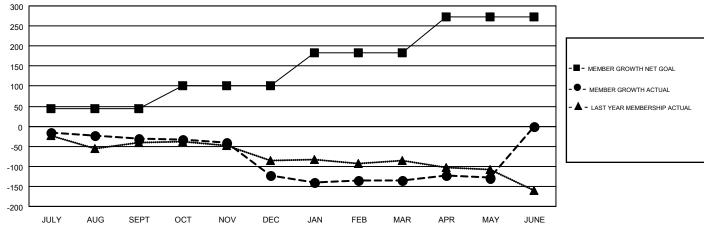

| Members               |                           |                         |                                              |  |  |  |  |  |  |
|-----------------------|---------------------------|-------------------------|----------------------------------------------|--|--|--|--|--|--|
| RESULTS FOR 2018-2019 |                           |                         |                                              |  |  |  |  |  |  |
| QUARTER               | MEMBER GROWTH NET<br>GOAL | MEMBER GROWTH<br>ACTUAL | DROPPED MEMBERS ACTUAL (including transfers) |  |  |  |  |  |  |
| JULY/AUG/SEPT         | 44                        | 70                      | 95                                           |  |  |  |  |  |  |
| OCT/NOV/DEC           | 56                        | 61                      | 144                                          |  |  |  |  |  |  |
| JAN/FEB/MAR           | 84                        | 85                      | 89                                           |  |  |  |  |  |  |
| APR/MAY/JUNE          | 88                        | 58                      | 50                                           |  |  |  |  |  |  |

## GOALS AND ACTUAL MEMBERS CUMULATIVE

| DROPPED CLUBS: 4     |          | 70 CLUBS OF 123 ADDED 1 OR MORE<br>NEW MEMBERS | GENDER DISTRIBUTION  MALE 1,782 (62.92%)  FEMALE 1,050 (37.08%) |                |     |
|----------------------|----------|------------------------------------------------|-----------------------------------------------------------------|----------------|-----|
| DROPPED MEMBERS      |          |                                                | I LIVIALL                                                       | 1,000 (07.00%) |     |
| DECEASED             | 31       | CLICK HERE FOR CUMULATIVE  MEMBERSHIP DATA     | TOTAL FAMILY UNIT MEMBERS                                       |                | 481 |
| CLUB CANCELLED OTHER | 7<br>339 |                                                | FAMILY MEMBERS PAYING HALF                                      |                | 245 |
| TOTAL                | 377      |                                                | DUES                                                            |                |     |