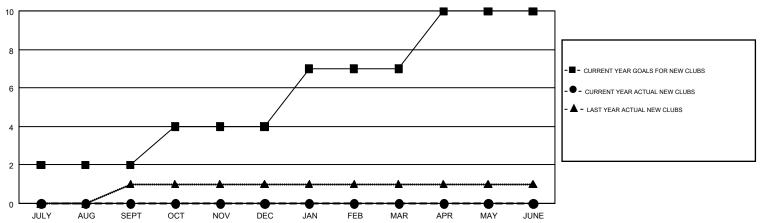

## GMT MONTHLY MEMBERSHIP PROGRESS REPORT

Results as of: 5/31/2019

Multiple District 7

**LOCATION: ARKANSAS** 

GMT CA 1

**GREGORY GILLIAM** 

| Clubs                 |               |           |               |  |  |  |  |  |
|-----------------------|---------------|-----------|---------------|--|--|--|--|--|
| RESULTS FOR 2018-2019 |               |           |               |  |  |  |  |  |
| QUARTER               | NEW CLUB GOAL | NEW CLUBS | DROPPED CLUBS |  |  |  |  |  |
|                       |               |           |               |  |  |  |  |  |
| JULY/AUG/SEPT         | 2             | 0         | 1             |  |  |  |  |  |
| OCT/NOV/DEC           | 2             | 0         | 1             |  |  |  |  |  |
| JAN/FEB/MAR           | 3             | 0         | 2             |  |  |  |  |  |
| APR/MAY/JUNE          | 3             | 0         | 0             |  |  |  |  |  |

## GOALS AND ACTUAL NEW CLUBS CUMULATIVE